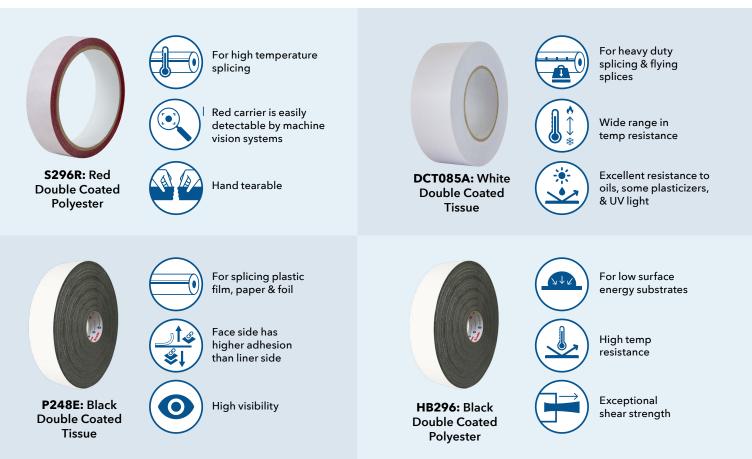

### **DOUBLE-COATED TAPES FOR YOUR MOST CHALLENGING NEEDS**

These double-coated tapes are ideal for high-performance splicing in continuous web processes, offering broad temperature range compatibility. They provide excellent handling and release characteristics, saving processing time and reducing costs by minimizing breakage. Their durable design ensures strong adhesion to various surfaces for permanent bonding. Splicing tapes join the end of one web to the start of another, maintaining a continuous manufacturing process and preventing downtime for rethreading new rolls.

#### PRODUCT ATTRIBUTES

| Style                                                                   | S296R                             | P248E                              | DCT085A                            | HB296                              |
|-------------------------------------------------------------------------|-----------------------------------|------------------------------------|------------------------------------|------------------------------------|
| Color                                                                   | Red                               | Black                              | White                              | Black                              |
| Backing                                                                 | PET                               | Tissue                             | Tissue                             | PET                                |
| Adhesive                                                                | Acrylic                           | Acrylic                            | Acrylic                            | Acrylic                            |
| Thickness w/o Liner (mils)                                              | 3.5 (0.09mm)                      | 4.3 (0.11mm)                       | 6.8 (0.17mm)                       | 7.8 (0.20mm)                       |
| Adhesion to steel (oz/in)                                               | 63.4 (18 n/25mm)                  | 52.9 (15 N/25mm)                   | 80 (21.9 N/25mm)                   | 63.4 (18 N/25mm)                   |
| <b>Shear Adhesion to Steel</b> (hours)<br>1" x 1" x 1 kg @ 176°F (80°C) | >24                               | >24                                | >48                                | >24                                |
| Service Temp                                                            | 320°F (160°C)*<br>428°F (220°C)** | -4°F to +176°F<br>(-20°C to +80°C) | -4°F to +248°F<br>(20°C to +120°C) | -4°F to +356°F<br>(20°C to +180°C) |
| Liner                                                                   | White SCK                         | White PCK                          | White PCK                          | White Glassine                     |