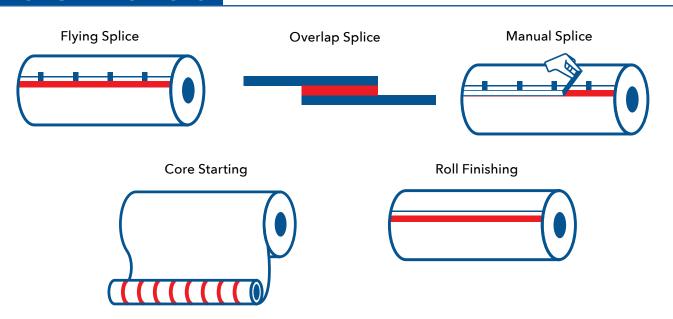

25mm)                   | 80 (21.9 N/25mm)                   | 63.4 (18 N/25mm)                   |
| <b>Shear Adhesion to Steel</b> (hours)<br>1" x 1" x 1 kg @ 176°F (80°C) | >24                               | >24                                | >48                                | >24                                |
| Service Temp                                                            | 320°F (160°C)*<br>428°F (220°C)** | -4°F to +176°F<br>(-20°C to +80°C) | -4°F to +248°F<br>(20°C to +120°C) | -4°F to +356°F<br>(20°C to +180°C) |
| Liner                                                                   | White SCK                         | White PCK                          | White PCK                          | White Glassine                     |

**SPLICING APPLICATIONS** 





#### SPLICED PRODUCTS

- Heavy web
- Abrasives
- Flooring
- Metal
- Multi-layer paper
- Single paper
- Film
- Paper
- Foil