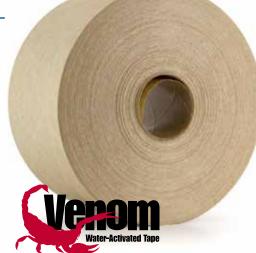

# **VENOM® ECONOMY**

## **3-WAY REINFORCED WATER-ACTIVATED** CARTON SEALING TAPE

Natural kraft, 3-way reinforced, economy grade water-activated carton sealing tape, manufactured with a chemically grafted copolymer adhesive. Venom<sup>®</sup> has fiberglass reinforcement in the machine direction and polymer reinforcement in the cross direction. Used for two strip carton sealing (top and bottom), recycled cartons and non-utilized loads.